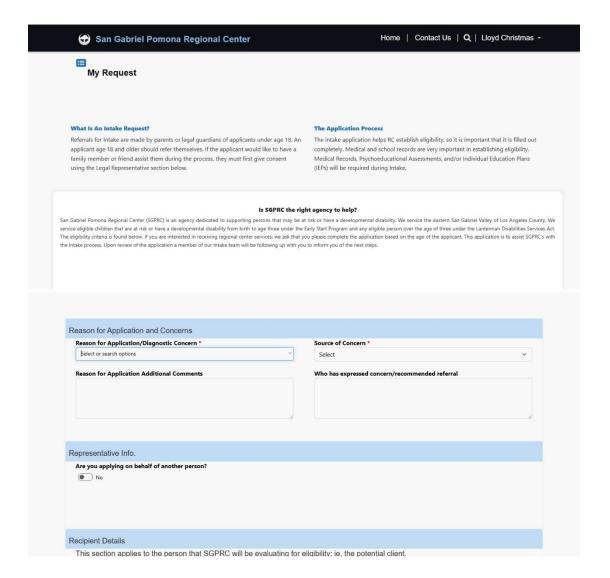

# 11. Scroll down and select "New Intake Request"

12. You will now start your New Intake Request. Please complete all required information as well as all optional information that applies to your Intake Request. Once you have completed the Intake Request, you may log back into your portal to review status of application.