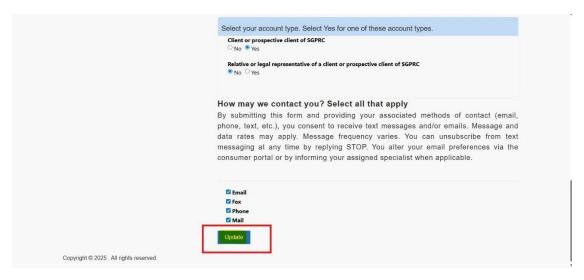

### 1. Navigate to SGPRC.org

Click on "Apply for Services"



2. Depending on Age select on one of the following down below:



3. Create Account, click on the "Create Account" tab:



4. Create a username and password:



### 5. Complete all required fields:



## Select "Update":



### 6. Click "Confirm Email"



7. You will see the notification that an email has been sent to your listed email address:



8. Check your email for the confirmation email from <a href="mailto:noreply@sgprc.org">noreply@sgprc.org</a>

Click on "Complete Registration" to confirm your email address



9. The message in your profile will show that your email has been successfully confirmed.



10. You will now see your profile page:



# 11. Scroll down and select "New Intake Request"



12. You will now start your New Intake Request. Please complete all required information as well as all optional information that applies to your Intake Request. Once you have completed the Intake Request, you may log back into your portal to review status of application.



| l≕irstNam∎"