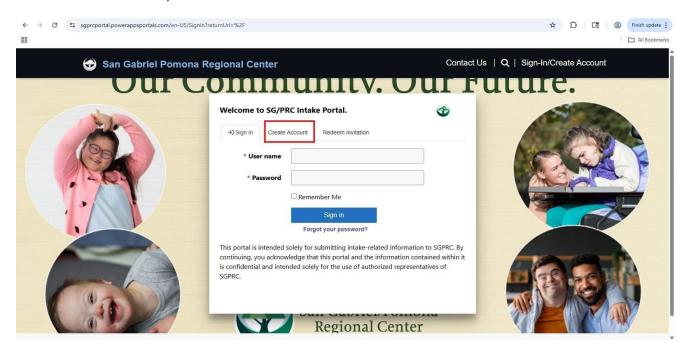

### 1. Navigate to SGPRC.org

Click on "Apply for Services"

2. Depending on Age select on one of the following down below:

3. Create Account, click on the "Create Account" tab:

4. Create a username and password:

### 6. Click "Confirm Email"

7. You will see the notification that an email has been sent to your listed email address:

8. Check your email for the confirmation email from <a href="mailto:noreply@sgprc.org">noreply@sgprc.org</a>

Click on "Complete Registration" to confirm your email address

9. The message in your profile will show that your email has been successfully confirmed.

10. You will now see your profile page: