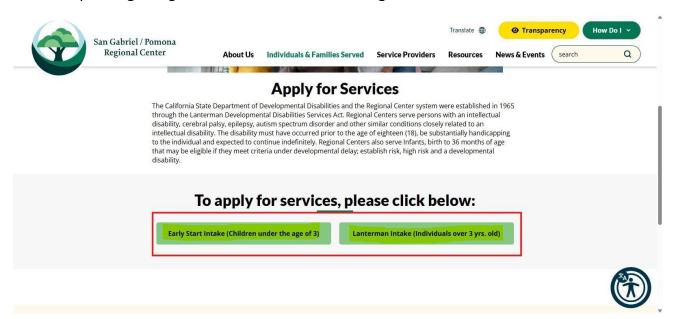

### 1. Navigate to SGPRC.org

Click on "Apply for Services"

2. Depending on Age select on one of the following down below:

3. Create Account, click on the "Create Account" tab:

4. Create a username and password: