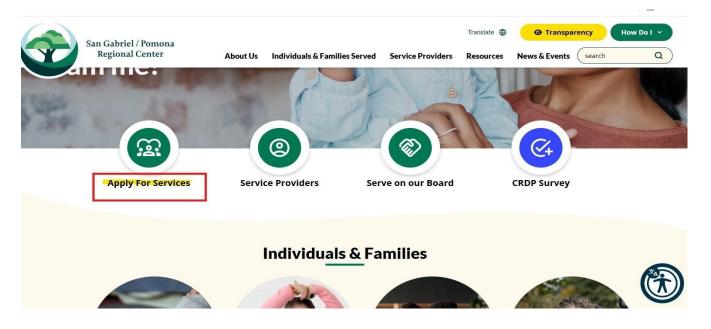

### 1. Navigate to SGPRC.org

Click on "Apply for Services"

2. Depending on Age select on one of the following down below:

3. Create Account, click on the "Create Account" tab:

4. Create a username and password: