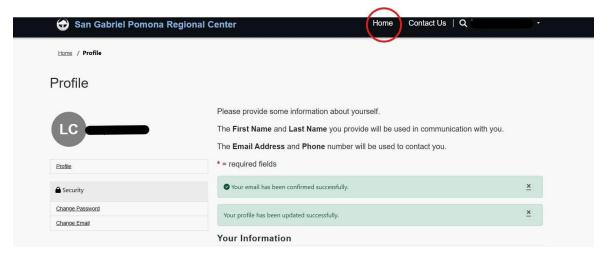

Click on "Complete Registration" to confirm your email address

9. The message in your profile will show that your email has been successfully confirmed.

10. You will now see your profile page: