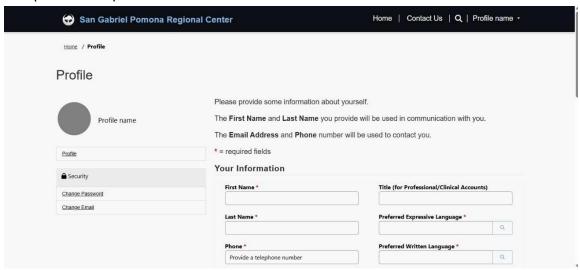

### 1. Navigate to SGPRC.org

Click on "Apply for Services"



2. Depending on Age select on one of the following down below:



3. Create Account, click on the "Create Account" tab:



4. Create a username and password:



### 5. Complete all required fields:



## Select "Update":



### 6. Click "Confirm Email"



7. You will see the notification that an email has been sent to your listed email address:



8. Check your email for the confirmation email from <a href="mailto:noreply@sgprc.org">noreply@sgprc.org</a>

Click on "Complete Registration" to confirm your email address



9. The message in your profile will show that your email has been successfully confirmed.



10. You will now see your profile page:



# 11. Scroll down and select "New Intake Request"



12. You will now start your New Intake Request. Please complete all required information as well as all optional information that applies to your Intake Request. Once you have completed the Intake Request, you may log back into your portal to review status of application.



| l≕irst