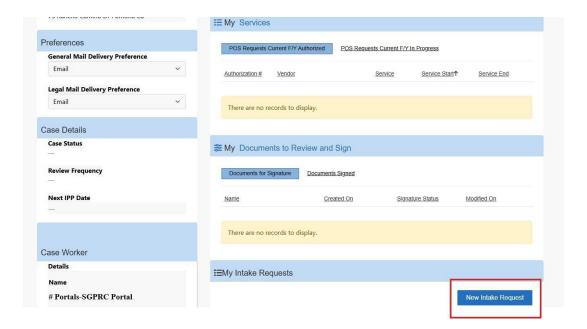

# 11. Scroll down and select "New Intake Request"

12. You will now start your New Intake Request. Please complete all required information as well as all optional information that applies to your Intake Request. Once you have completed the Intake Request, you may log back into your portal to review status of application.